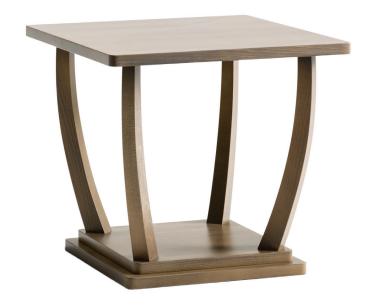

## Beaumont Square Side Table

W - 24" D - 24" H - 21.5"

Weight: 35 lbs

Materials: Solid Wood

<u>Features & Benefits:</u> The Beaumont Table is a beautiful accent piece available in hall and side/occasional table offerings to suit a variety of needs. A solid wood tabletop in any of our water-based wood finishes is standard, or optional URBAN series or Solid surface tops are also available. Sleek, slender legs curve down from the solid top to the substantial full, solid base creating a delicate but strong statement for any hospitality setting.