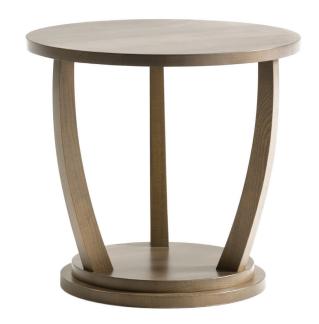

## Beaumont Round Side Table

W - 24" D - 24" H - 21.5"

Weight: 26 lbs

Materials: Solid Wood

<u>Features & Benefits:</u> The Beaumont Table is a beautiful accent piece available in hall and side/occasional table offerings to suit a variety of needs. A solid wood tabletop in any of our water-based wood finishes is standard, or optional URBAN series or Solid surface tops are also available. Sleek, slender legs curve down from the solid top to the substantial full, solid base creating a delicate but strong statement for any hospitality setting.