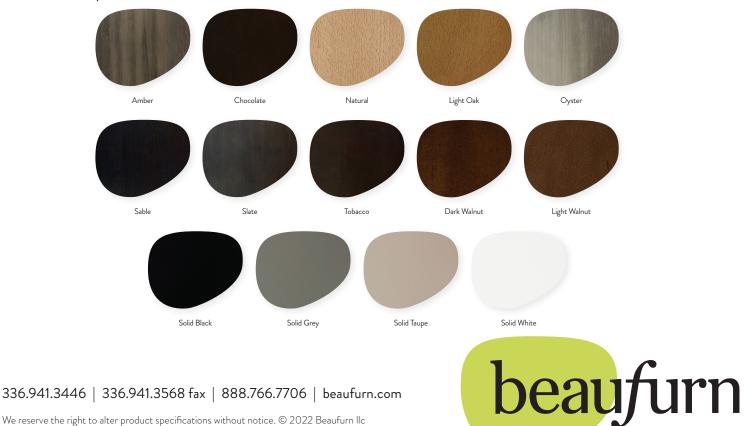

## Beaumont Hall Table

W - 41.5" D - 18.5" H - 31" Weight: 54 lbs





Materials: Solid Wood

<u>Features & Benefits:</u> The Beaumont Table is a beautiful accent piece available in hall and side/occasional table offerings to suit a variety of needs. A solid wood tabletop in any of our water-based wood finishes is standard, or optional URBAN series or Solid surface tops are also available. Sleek, slender legs curve down from the solid top to the substantial full, solid base creating a delicate but strong statement for any hospitality setting. <u>Optional Add Ons:</u> Urban Top or Solid Surface Top Color

Order Minimum: None

Wood Finish Options: