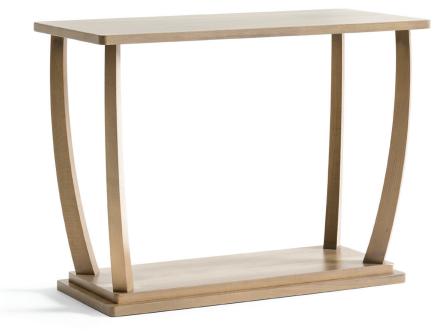

## Beaumont Hall Table

W - 41.5" D - 18.5" H - 31" Weight: 54 lbs

Materials: Solid Wood

<u>Features & Benefits:</u> The Beaumont Table is a beautiful accent piece available in hall and side/occasional table offerings to suit a variety of needs. A solid wood tabletop in any of our water-based wood finishes is standard, or optional URBAN series or Solid surface tops are also available. Sleek, slender legs curve down from the solid top to the substantial full, solid base creating a delicate but strong statement for any hospitality setting. <u>Optional Add Ons:</u> Urban Top or Solid Surface Top Color