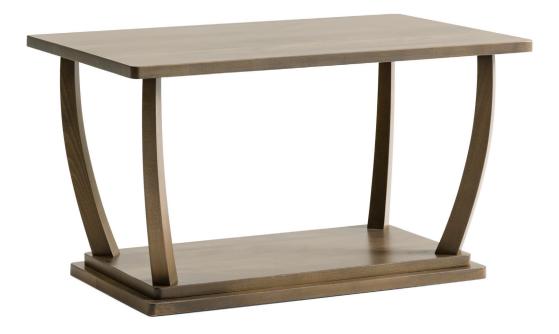

## Beaumont Coffee Table

W - 40" D - 24" H - 21.5"

Weight: 61 lbs

Materials: Solid Wood

<u>Features & Benefits:</u> The Beaumont Table is a beautiful accent piece available in hall and side/occasional table offerings to suit a variety of needs. A solid wood tabletop in any of our water-based wood finishes is standard, or optional URBAN series or Solid surface tops are also available. Sleek, slender legs curve down from the solid top to the substantial full, solid base creating a delicate but strong statement for any hospitality setting.