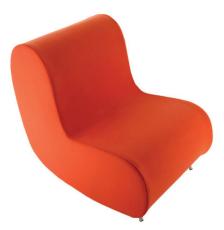

## Bean Lounge Chair

W - 26.5" D - 37.5" H - 35" SH - 18"

Weight: 51 lbs

Materials: Upholstered Seat with chrome legs. Seat available in COM or our graded fabrics.

Yardage: 3.5 yds

<u>Features & Benefits:</u> Fun, playful and easygoing are just a few words that describe the new Bean Lounge chair. Perched on four brushed aluminum legs with a playfully curved seat and back, the Bean is right at home in lounges, bars, lobbies and casual restaurants. Also available with black metal frames.