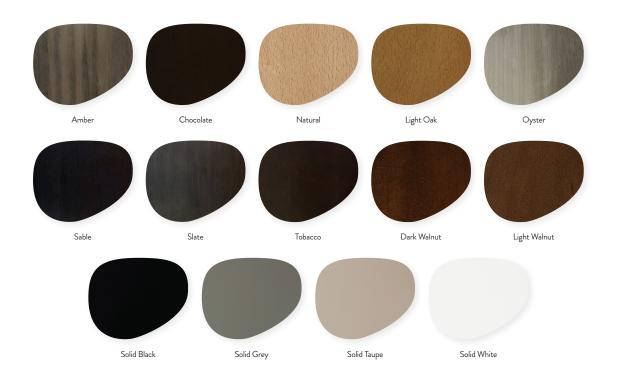

## Babar Side Chair U.S. Patent No. D936,989.

W - 19" D - 24" H - 32" SH - 18.5" SD - 19"

Weight: 25 lbs



Materials: Upholstered Seat with Wood Frame. Seat available in COM or our graded fabrics.

Yardage: 1.75 yds

<u>Features & Benefits:</u> Comfort and composure converge in the Babar Side Chair by Beaufurn. Built to hold up in any market - healthcare, government, or hospitality - the Babar Side Chair features molded foam over a metal frame. This is our most comfortable lounge chair yet. The Babar Side Chair is offered in standard wood finishes. U.S Patent No.953,055

Optional Add Ons: None Order Minimum: None Wood Finish Options: