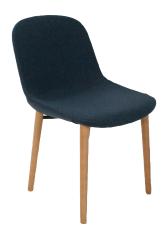

## Babar Side Chair U.S. Patent No. D936,989.

W - 19" D - 24" H - 32" SH - 18.5" SD - 19"

Weight: 25 lbs

Materials: Upholstered Seat with Wood Frame. Seat available in COM or our graded fabrics.

Yardage: 1.75 yds

<u>Features & Benefits:</u> Comfort and composure converge in the Babar Side Chair by Beaufurn. Built to hold up in any market - healthcare, government, or hospitality - the Babar Side Chair features molded foam over a metal frame. This is our most comfortable lounge chair yet. The Babar Side Chair is offered in standard wood finishes. U.S Patent No.953,055