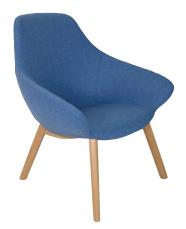

## Babar Lounge Chair - Wood Base U.S. Patent No. D936,989.

W - 33.5" D - 31" H - 38" SH - 18"

Weight: 55 lbs

<u>Materials</u>: Upholstered Seat with choice of Wood or Metal Frame. Seat available in COM or our graded fabrics.

Yardage: 3 yds

<u>Features & Benefits:</u> Comfort and composure converge in the Babar Lounge Chair by Beaufurn. Made of co-injected molded foam over a metal frame the Babar Lounge Chair is built to hold up in any market; healthcare, government, or hospitality. The heavy gauge tubular-steel curved base is powder-coated black and provides a secure foundation for its upholstered counterpart. The Babar Lounge Chair portrays a modern style while still inviting yu to sit and relax for a while. The Babar Lounge can be upholstered in approved COM or graded-in material, and the frame is powder coated in standard Black. White, Aluminum, and Brass are also offered with an upcharge. Also, available with wooden leg base. U.S Patent No.953,053