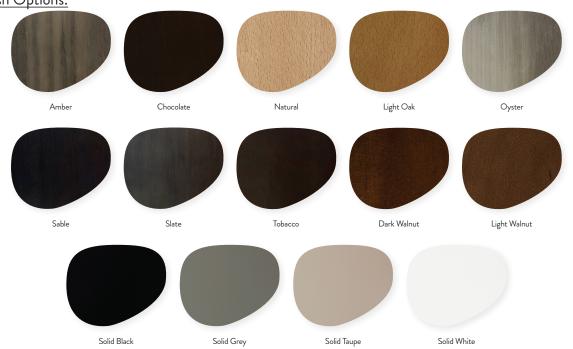

3 yds

<u>Features & Benefits:</u> Comfort and composure converge in the Babar Lounge Chair by Beaufurn. Made of co-injected molded foam over a metal frame the Babar Lounge Chair is built to hold up in any market; healthcare, government, or hospitality. The heavy gauge tubular-steel curved base is powder-coated black and provides a secure foundation for its upholstered counterpart. The Babar Lounge Chair portrays a modern style while still inviting yu to sit and relax for a while. The Babar Lounge can be upholstered in approved COM or graded-in material, and the frame is powder coated in standard Black. White, Aluminum, and Brass are also offered with an upcharge. Also, available with wooden leg base. U.S Patent No.953,053

Optional Add Ons: None Order Minimum: None Wood Finish Options: