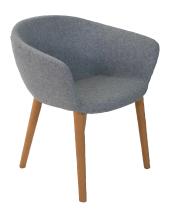

## Babar Arm Chair U.S. Patent No. D936,989.

W - 27" D - 24" H - 29" SH - 17" SD - 17"

Weight: 30 lbs

Materials: Upholstered Seat with Wood Frame. Seat available in COM or our graded fabrics.

Yardage: 2 yds

<u>Features & Benefits:</u> Comfort and composure converge in the Babar Arm Chair by Beaufurn. This design evokes a warm embrace; the outward flair of the arms welcomes you to sit and relax, while the upward taper of the head support adds a stately feel. Made of co-injected molded foam over a metal frame the Babar Arm Chair is built to hold up in any market; healthcare, government, or hospitality, this is our most comfortable lounge chair yet. The Babar Arm Chair is offered in standard wood finish. U.S Patent No.953,048