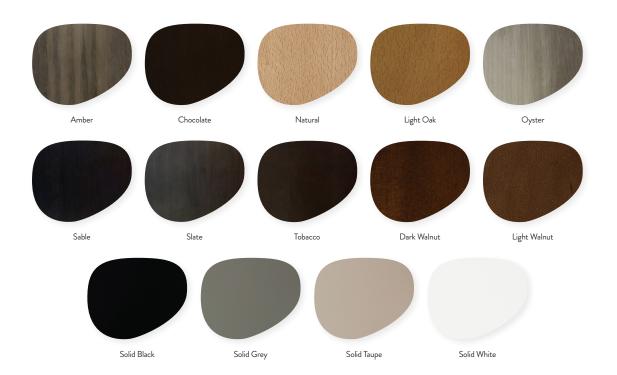

ar Arm Chair U.S. Patent No. D936,989.

W - 27" D - 24" H - 29" SH - 17" SD - 17"

Weight: 30 lbs



Materials: Upholstered Seat with Wood Frame. Seat available in COM or our graded fabrics.

Yardage: 2 yds

<u>Features & Benefits:</u> Comfort and composure converge in the Babar Arm Chair by Beaufurn. This design evokes a warm embrace; the outward flair of the arms welcomes you to sit and relax, while the upward taper of the head support adds a stately feel. Made of co-injected molded foam over a metal frame the Babar Arm Chair is built to hold up in any market; healthcare, government, or hospitality, this is our most comfortable lounge chair yet. The Babar Arm Chair is offered in standard wood finish. U.S Patent No.953,048

Optional Add Ons: None Order Minimum: None Wood Finish Options: