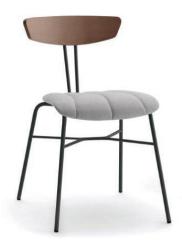

## **Ayla Side Chair** W - 18" D - 22" H - 31" SH - 18.5"

Weight: 12 lbs

Materials: Upholstered Seat with metal frame available in Black, Chrome, & White. Seats available in COM or one of our graded fabrics. Seat back available as a Wood, Upholstered + Wood, & Fully Upholstered.

Yardage: .75 yds - w/Wood Back | 1 yd - w/Upholstered + Wood Back | 1.25 yds - w/Fully Upholstered Back Features & Benefits: Ayla is simple yet dynamic. The sleek contour, organic shapes and minimalistic design hints of mid-century modern style. Strong and durable, these chairs and barstools have frames of tubular steel with a tough powder coated black, white or chrome color. Other frame colors are available at additional cost. Ayla has several Seat & Back Options that utilize any of our graded fabrics, COM or standard finishes. Mathcing Barstool is also available.