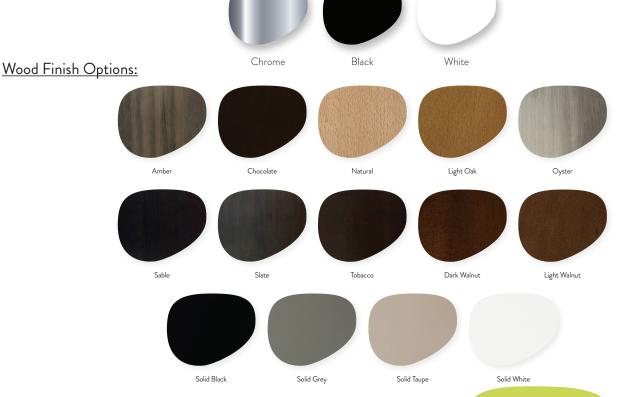

## **Ayla Side Chair** W - 18" D - 22" H - 31" SH - 18.5"

Weight: 12 lbs

Materials: Upholstered Seat with metal frame available in Black, Chrome, & White. Seats available in COM or one of our graded fabrics. Seat back available as a Wood, Upholstered + Wood, & Fully Upholstered.

Yardage: .75 yds - w/Wood Back | 1 yd - w/Upholstered + Wood Back | 1.25 yds - w/Fully Upholstered Back Features & Benefits: Ayla is simple yet dynamic. The sleek contour, organic shapes and minimalistic design hints of mid-century modern style. Strong and durable, these chairs and barstools have frames of tubular steel with a tough powder coated black, white or chrome color. Other frame colors are available at additional cost. Ayla has several Seat & Back Options that utilize any of our graded fabrics, COM or standard finishes. Mathcing Barstool is also available.

Optional Add Ons: None

Order Minimum: None Metal Finish Options:

336.941.3446 | 336.941.3568 fax | 888.766.7706 | beaufurn.com

We reserve the right to alter product specifications without notice.  $\ \odot$  2022 Beaufurn IIc