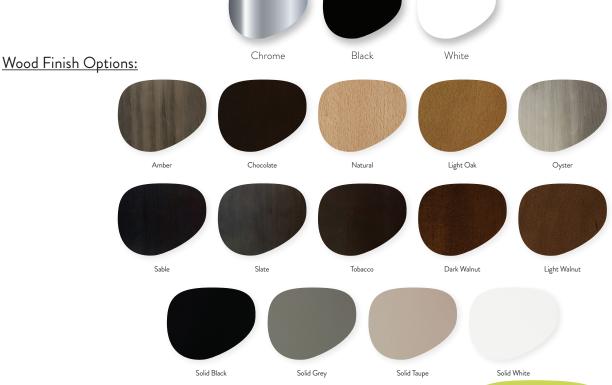

## Ayla Barstool

W-19" D-20" H-40" SH-31" SD-15.75"

Weight: 12 lbs

<u>Materials</u>: Upholstered Seat with metal frame available in Black, Chrome, & White. Seats available in COM or one of our graded fabrics. Seat back available as a Wood, Upholstered + Wood, & Fully Upholstered.

Yardage: .75 yds - w/Wood Back | 1 yd - w/Upholstered + Wood Back | 1.25 yds - w/Fully Upholstered Back Features & Benefits: Ayla is simple yet dynamic. The sleek contour, organic shapes and minimalistic design hints of mid-century modern style. Strong and durable, these chairs and barstools have frames of tubular steel with a tough powder coated black, white or chrome color. Other frame colors are available at additional cost. Ayla has several Seat & Back Options that utilize any of our graded fabrics, COM or standard finishes. Mathcing Barstool is also available.