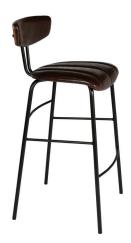

## Ayla Barstool

W-19" D-20" H-40" SH-31" SD-15.75"

Weight: 12 lbs

<u>Materials</u>: Upholstered Seat with metal frame available in Black, Chrome, & White. Seats available in COM or one of our graded fabrics. Seat back available as a Wood, Upholstered + Wood, & Fully Upholstered.

Yardage: .75 yds - w/Wood Back | 1 yd - w/Upholstered + Wood Back | 1.25 yds - w/Fully Upholstered Back Features & Benefits: Ayla is simple yet dynamic. The sleek contour, organic shapes and minimalistic design hints of mid-century modern style. Strong and durable, these chairs and barstools have frames of tubular steel with a tough powder coated black, white or chrome color. Other frame colors are available at additional cost. Ayla has several Seat & Back Options that utilize any of our graded fabrics, COM or standard finishes. Mathcing Barstool is also available.