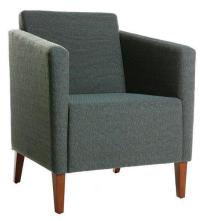

## Averie Lounge Chair

W - 28.5" D - 18.25" H - 33.5" SH - 18.25" AH - 29" Weight: 46 lbs

<u>Materials</u>: Upholstered Seat with Wood Frame. Seat available in COM or our graded fabrics. <u>Yardage</u>: 5 yds

<u>Features & Benefits:</u> Our elegant Averie Lounge with conical shaped sides is a stylish addition to our upholstered lounges and offers a great comfort. Made at Beaufurn USA and designed by Ken Reinhard. Ken is an award-winning designer whose designs are known for their simple beauty, subtle design and striking details that highlight the materials natural beauty. Averie is a perfect complement to Beaufurn lounge designs. Available in our standard wood stains and graded fabric or COM.