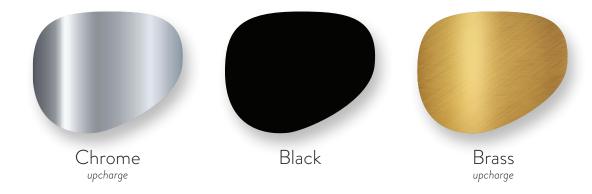

## Astra Barstool

W - 21" D - 20" H - 40.5" SH - 29.5" AH - 36"

Weight: 18 lbs

<u>Materials</u>: Upholstered seat and back with steel frame available in Black (standard), Chrome (upcharge), or Brass (upcharge). Seats available in COM or one of our graded fabrics with a 15% upcharge for leather. <u>Yardage</u>: 1.5 yds

<u>Features & Benefits:</u> The Astra Barstool and matching Arm Chair offer a very airy and modern style of seating for upscale Restaurants, Bars and Hotels. Made of steel frame available in Black, Chrome (upcharge applies), Brass (upcharge applies) or Aluminum Finish. The seats are available with Customer's Own Fabric or one of our Graded Fabrics.

Optional Add Ons: None Order Minimum: None Steel Finish Options: