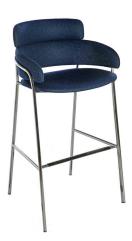

## Astra Barstool

W - 21" D - 20" H - 40.5" SH - 29.5" AH - 36"

Weight: 18 lbs

<u>Materials</u>: Upholstered seat and back with steel frame available in Black (standard), Chrome (upcharge), or Brass (upcharge). Seats available in COM or one of our graded fabrics with a 15% upcharge for leather. <u>Yardage</u>: 1.5 yds

<u>Features & Benefits:</u> The Astra Barstool and matching Arm Chair offer a very airy and modern style of seating for upscale Restaurants, Bars and Hotels. Made of steel frame available in Black, Chrome (upcharge applies), Brass (upcharge applies) or Aluminum Finish. The seats are available with Customer's Own Fabric or one of our Graded Fabrics.