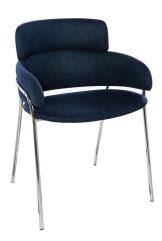

## Astra Arm Chair

W - 21.5" D - 21" H - 31" SH - 18.5" AH - 24.5"

Weight: 15 lbs

<u>Materials</u>: Upholstered seat and back with steel frame available in Black (standard), Chrome (upcharge), or Brass (upcharge). Seats available in COM or one of our graded fabrics with a 15% upcharge for leather. Yardage: 1.5 yds

<u>Features & Benefits:</u> The Astra Chair and matching Barstool offer a very airy and modern style of seating for upscale Restaurants, Bars and Hotels. Made of steel frame available in Black, Chrome (upcharge applies), Brass (upcharge applies) or Aluminum Finish. The seats are available with Customer's Own Fabric or one of our Graded Fabrics.