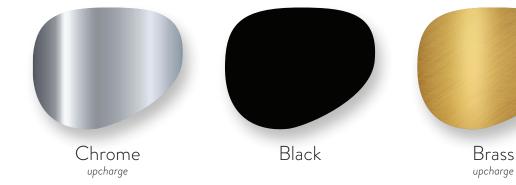

## Astra Arm Chair

W - 21.5" D - 21" H - 31" SH - 18.5" AH - 24.5"

Weight: 15 lbs

<u>Materials</u>: Upholstered seat and back with steel frame available in Black (standard), Chrome (upcharge), or Brass (upcharge). Seats available in COM or one of our graded fabrics with a 15% upcharge for leather. Yardage: 1.5 yds

<u>Features & Benefits:</u> The Astra Chair and matching Barstool offer a very airy and modern style of seating for upscale Restaurants, Bars and Hotels. Made of steel frame available in Black, Chrome (upcharge applies), Brass (upcharge applies) or Aluminum Finish. The seats are available with Customer's Own Fabric or one of our Graded Fabrics.

Optional Add Ons: None Order Minimum: None Steel Finish Options: