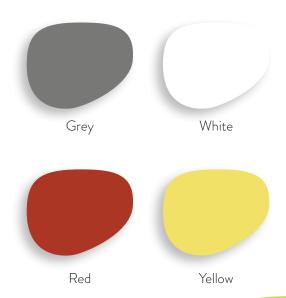

## Angel Side Chair

W - 20.5" D - 20" H - 31.5" SH - 18.5"

Weight: 8 lbs

Materials: Recyclable injection-molded polypropylene and reinforced with fiberglass

<u>Frame Color Options</u>: Grey, Red, White, & Yellow <u>Seat Color Options</u>: Grey, Red, White, & Yellow

Order Minimum: Non-stock colors must order in multiples of 4 in same color.

Seat Color Options: