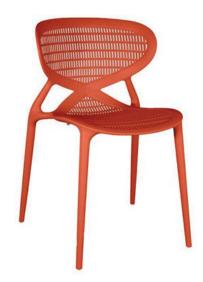

## Angel Side Chair

W - 20.5" D - 20" H - 31.5" SH - 18.5"

Weight: 8 lbs

Materials: Recyclable injection-molded polypropylene and reinforced with fiberglass

<u>Frame Color Options</u>: Grey, Red, White, & Yellow <u>Seat Color Options</u>: Grey, Red, White, & Yellow

<u>Features & Benefits:</u> Perforated with holes to allow for the water to percolate, the Angel side chair is fireresistant and comfortable. The geometrical based design makes it extremely resistant to heavy loads on the back, seat, or legs while providing extreme comfort. Colors available in 4 options. Stacks up to 8 <u>Optional</u> Add Ons: Angel Cart