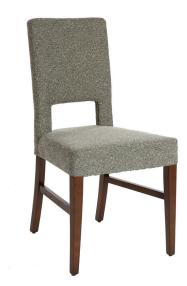

## Amelia Side Chair

W - 19" D - 21.25" H - 35.5" SH - 18.5"

Weight: 18 lbs

Materials: Upholstered seat and back with wood base

Yardage: 1.5 yards

<u>Features & Benefits:</u> The Amelia Collection with an elegant cut-out in the back is the perfect design for any restaurant environment. This upholstered seat and back is available in COM or one of our graded-in fabrics. The wooden base may be finished in any of our standard wood finishes.