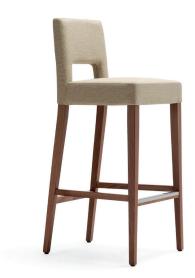

## Amelia Barstool

W - 17" D - 19" H - 45" SH - 32"

Weight: 22 lbs

Materials: Upholstered seat and back with wood base

Yardage: 1.5 yards

<u>Features & Benefits:</u> The Amelia Collection with an elegant cut-out in the back is the perfect design for any restaurant environment. This upholstered seat and back is available in COM or one of our graded-in fabrics. The wooden base may be finished in any of our standard wood finishes.