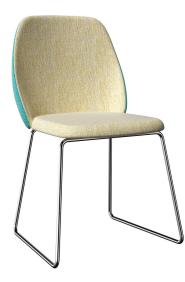

## Allure S-12 Side Chair (U.S. Patent No. D893,911 and Canada Registration No. 182553/193454/193455)

W - 20.5" D - 22" H - 33.5" SH - 19" Weight: 24 lbs

Materials: Upholstered seat and back with metal sled base Yardage: 1.5 yards Features & Benefits: Perfect for conference rooms, offices, lobbies, restaurants, or other public space. our patented Allure design is versatile and classic. This upholstered seat and back is available in COM or one of our graded-in fabrics. The metal base may be finished in any of our standard metal finishes. Optional Add Ons: None Order Minimum: None