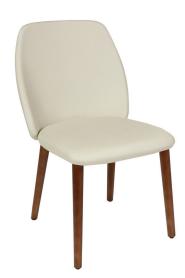

## Allure S-1 Side Chair (U.S. Patent No. D893,911 and Canada Registration No. 182553/193454/193455)

W - 20"D - 22.5"H - 32.75"SH - 18.5" Weight: 24 lbs

Materials: Upholstered seat and back with wood base

Yardage: 1.5 yards

<u>Features & Benefits:</u> Perfect for conference rooms, offices, lobbies, restaurants, or other public space. our patented Allure design is versatile and classic. This upholstered seat and back is available in COM or one of our graded-in fabrics. The wooden base may be finished in any of our standard wood finishes.