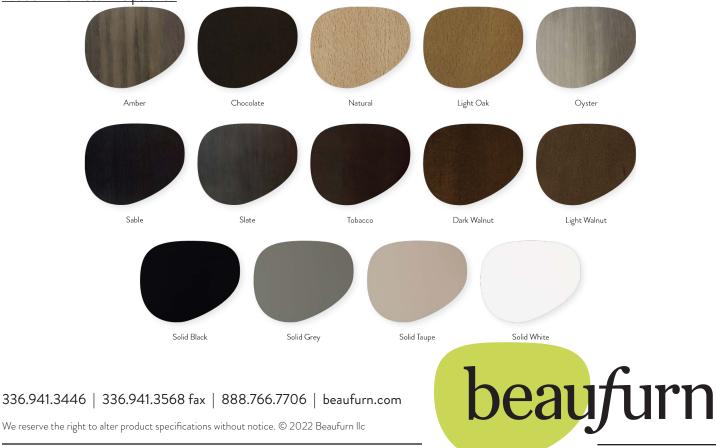

## Allure S-1 Side Chair (U.S. Patent No. D893,911 and Canada Registration No. 182553/193454/193455)

W - 20"D - 22.5"H - 32.75"SH - 18.5" Weight: 24 lbs



Materials: Upholstered seat and back with wood base

Yardage: 1.5 yards

<u>Features & Benefits:</u> Perfect for conference rooms, offices, lobbies, restaurants, or other public space. our patented Allure design is versatile and classic. This upholstered seat and back is available in COM or one of our graded-in fabrics. The wooden base may be finished in any of our standard wood finishes.

Optional Add Ons: None

Order Minimum: None

Wood Finish Stain Options: