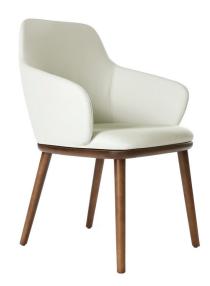

## Allure A-5 Arm Chair (U.S. Patent No. D893,911 and Canada Registration No. 182553/193454/193455)

W - 24" D - 22" H - 34" SH - 18" AH - 26"

Weight: 25 lbs

Materials: Upholstered seat and back with wood base

Yardage: 1.75 yards

<u>Features & Benefits:</u> Perfect for conference rooms, offices, lobbies, restaurants, or other public space. our patented Allure design is versatile and classic. This upholstered seat and back is available in COM or one of our graded-in fabrics. The wooden base may be finished in any of our standard wood finishes.