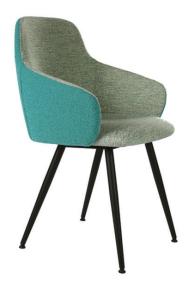

## Allure A-2 Arm Chair (U.S. Patent No. D893,911 and Canada Registration No. 182553/193454/193455)

W - 24" D - 22.5" H - 35" AH - 28" Weight: 25 lbs

Materials: Upholstered seat and back with metal flared legs Yardage: 1.75 yards Features & Benefits: Perfect for conference rooms, offices, lobbies, restaurants, or other public space. our patented Allure design is versatile and classic. This upholstered seat and back is available in COM or one of our graded-in fabrics. The metal flared legs may be finished in any of our standard metal finishes. Optional Add Ons: None Order Minimum: None Metal Finish Options: