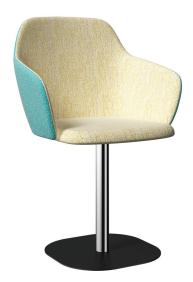

## Allure A-13 Arm Chair (U.S. Patent No. D893,911 and Canada Registration No. 182553/193454/193455)

W - 24" D - 22.5" H - 35" SH - 19" AH - 28"

Weight: 25 lbs

Materials: Upholstered seat and back with metal swivel base

Yardage: 1.75 yards

<u>Features & Benefits:</u> Perfect for conference rooms, offices, lobbies, restaurants, or other public space. our patented Allure design is versatile and classic. This upholstered seat and back is available in COM or one of our graded-in fabrics. The metal base may be finished in any of our standard metal finishes.