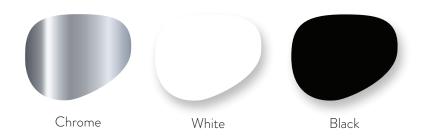

## Allure A-13 Arm Chair (U.S. Patent No. D893,911 and Canada Registration No. 182553/193454/193455)

W - 24" D - 22.5" H - 35" SH - 19" AH - 28"

Weight: 25 lbs



Materials: Upholstered seat and back with metal swivel base

Yardage: 1.75 yards

<u>Features & Benefits:</u> Perfect for conference rooms, offices, lobbies, restaurants, or other public space. our patented Allure design is versatile and classic. This upholstered seat and back is available in COM or one of our graded-in fabrics. The metal base may be finished in any of our standard metal finishes.

Optional Add Ons: None Order Minimum: None Metal Finish Options: