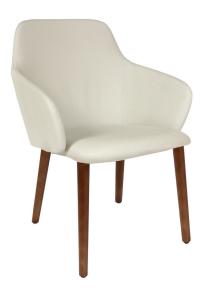

## Allure A-1 Arm Chair (U.S. Patent No. D893,911 and Canada Registration No. 182553/193454/193455)

W - 23.5" D - 22.5" H - 33.75" SH - 19" AH - 26"

Weight: 20 lbs

<u>Materials</u>: Upholstered seat and back, available in COM or graded in fabric, eighteen base options, and choice of any of our wood finishes.

Yardage: 1.75 yards

<u>Features & Benefits:</u> Perfect for conference rooms, offices, lobbies, or other public spaces, our patented Allure

design is versatile and classic. Optional Add Ons: None

Order Minimum: None Wood Finish Stain Options: