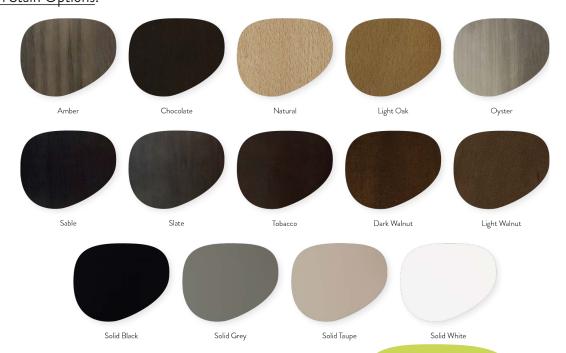

Yardage: 1.75 yards

<u>Features & Benefits:</u> Perfect for conference rooms, offices, lobbies, or other public spaces, our patented Allure

design is versatile and classic. Optional Add Ons: None

Order Minimum: None Wood Finish Stain Options: