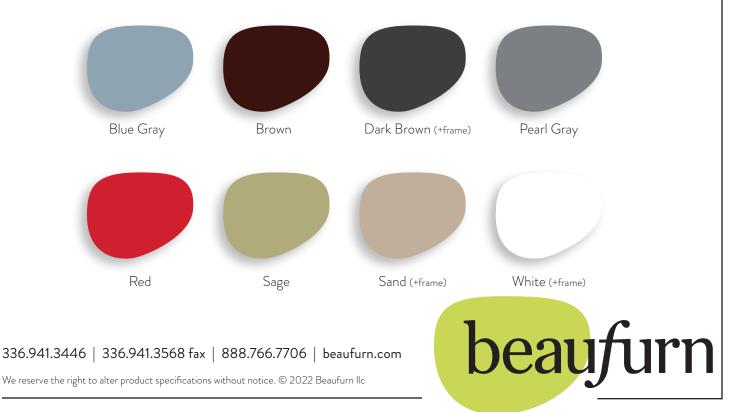

## Adele Arm Chair

W - 21.75" D - 22" H - 33" SH - 18" AH - 27" Weight: 12 lbs

Materials: Techno-polymer frame with mesh seat and back.

Frame Color Options: Charcoal, Sand, White

Seat Color Options: Blue, Brown, Charcoal, Pearl Gray, Red, Sage, Sand, White

Optional Add Ons: None

Order Minimum: 4 pieces minimum per color Seat Color Options: