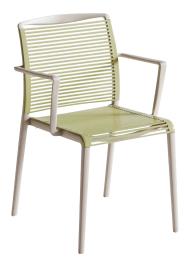

## Adele Arm Chair

W - 21.75" D - 22" H - 33" SH - 18" AH - 27" Weight: 12 lbs

Materials: Techno-polymer frame with mesh seat and back.

Frame Color Options: Charcoal, Sand, White

Seat Color Options: Blue, Brown, Charcoal, Pearl Gray, Red, Sage, Sand, White

<u>Features & Benefits:</u> Whether you're outside or inside, the Adele Arm Chair is the sleek, stackable, and colorful seating for you! With its durable technopolymer frame, mesh seat and back, and various color combinations, you can make these all-weather arm chairs as unique as you. Colors include 3 frame options and 8 seat options. Stacks up to 4