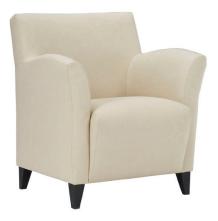

## Abie Loua-9 Lounge Chair

W - 32.5" D - 21" H - 33.5" SH - 18.5" AH - 27"

Weight: 45 lbs

Materials: Upholstered Seat with Wood Frame. Seat available in COM or our graded fabrics.

Yardage: 5 yds

<u>Features & Benefits:</u> Make a statement in corporate offices, hotel rooms or waiting areas with the LOUA-9 custom upholstered lounge chair. It has immediate appeal and works well in a variety of settings. A variety of fabric colors and wood finishes can be combined for a truly unique look. A matching sofa (LOUA-9S) is also available. Upholstry available in Customers Own Material (COM) or any of our Graded Fabrics. Standard Wood Finishes Available. Double Stitching on the upholstery is an option at an upcharge.