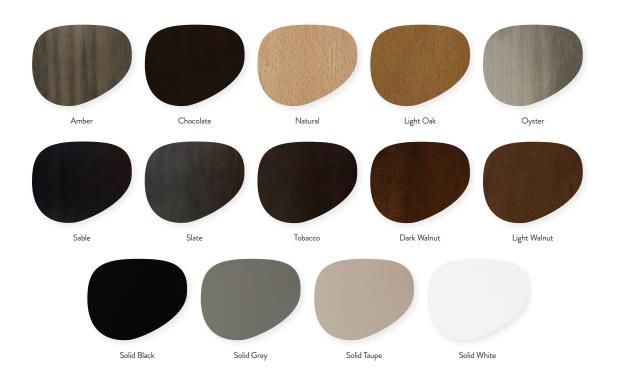

## Abie Loua-9 Lounge Chair

W - 32.5" D - 21" H - 33.5" SH - 18.5" AH - 27"

Weight: 45 lbs



Materials: Upholstered Seat with Wood Frame. Seat available in COM or our graded fabrics.

Yardage: 5 yds

<u>Features & Benefits:</u> Make a statement in corporate offices, hotel rooms or waiting areas with the LOUA-9 custom upholstered lounge chair. It has immediate appeal and works well in a variety of settings. A variety of fabric colors and wood finishes can be combined for a truly unique look. A matching sofa (LOUA-9S) is also available. Upholstry available in Customers Own Material (COM) or any of our Graded Fabrics. Standard Wood Finishes Available. Double Stitching on the upholstery is an option at an upcharge.

Optional Add Ons: None Order Minimum: None Wood Finish Options: