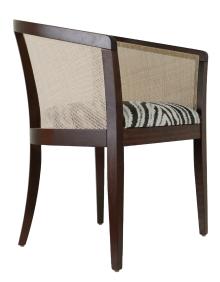

## Abbey Arm Chair

W - 26" D - 24" H - 32" SH - 19"

Weight: 18 lbs

<u>Materials</u>: Choice of natural cane or upholstered back <u>Yardage</u>: Cane back - 1 yard, upholstered back - 2.5 yards

<u>Features & Benefits:</u> With its hugging curves and design flexibility, the barrel back Abbey Chair is a perfect aesthetic for any setting. Crafted with elegant beech wood frames, finished in any of our 9 wood finish options, and fully upholstered seats with a beautiful natural cane back, making it sure to stand out in any atmosphere.